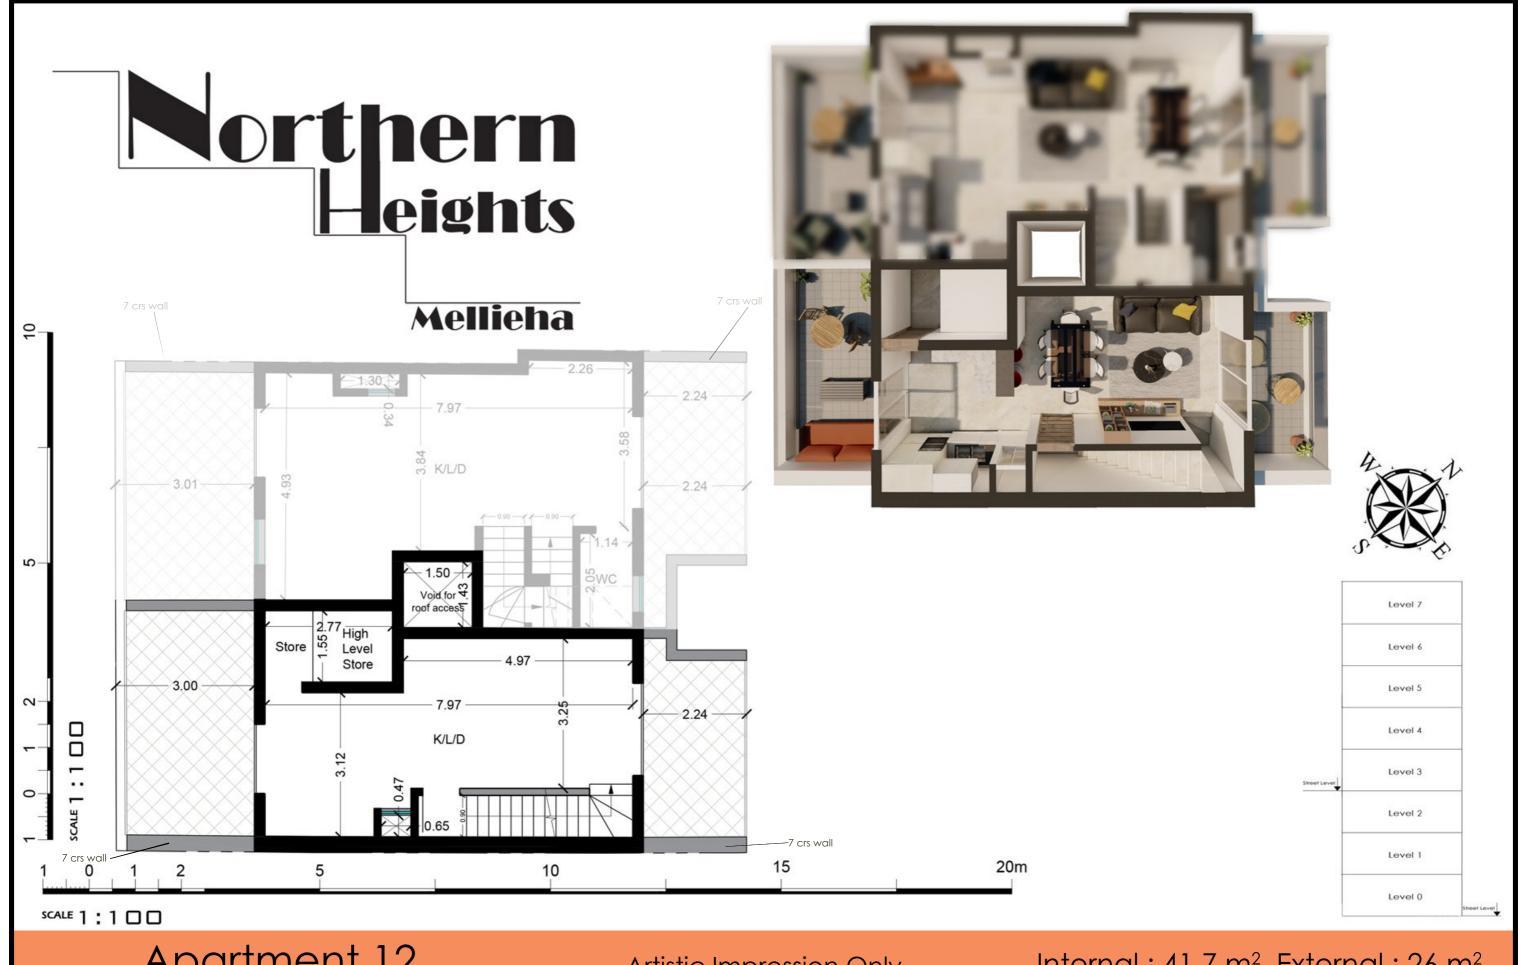

Artistic Impression Only
Beams may protrude with
minimum headroom of 2.1m

Internal: 41.7 m<sup>2</sup> External: 26 m<sup>2</sup>

Total Area: 67.7 m<sup>2</sup> circa