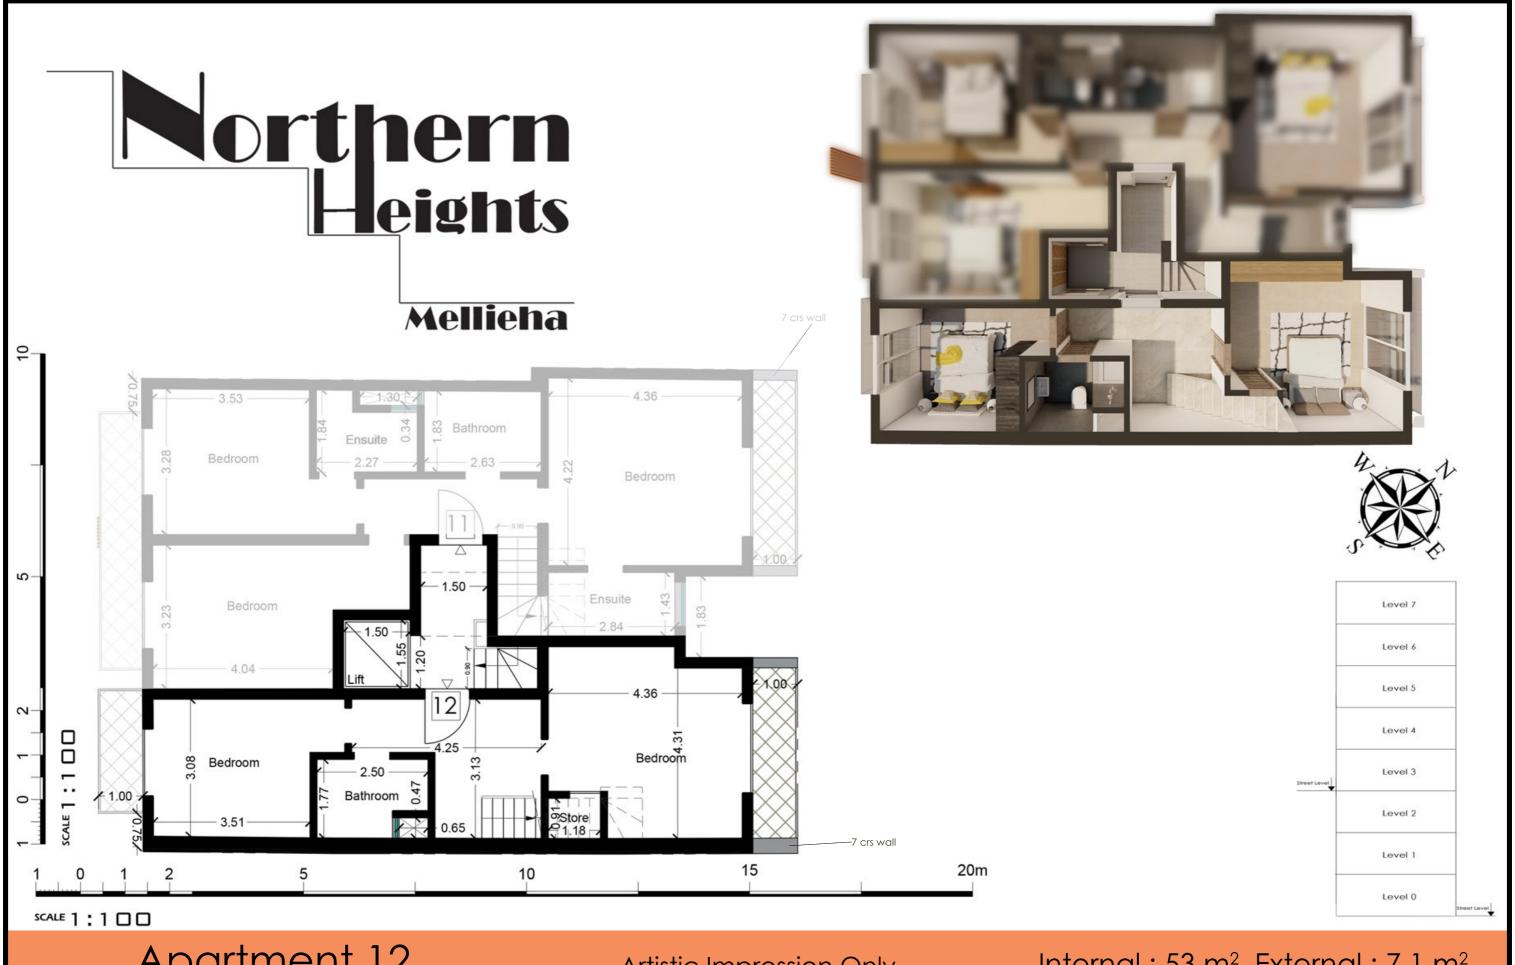

Apartment 12 Sixth Floor (Level 6)

Artistic Impression Only
Beams may protrude with
minimum headroom of 2.1m

Internal: 53 m<sup>2</sup> External: 7.1 m<sup>2</sup>

Total Area: 60.1 m<sup>2</sup> circa

Apartment 12 Seventh Floor (Level 7)