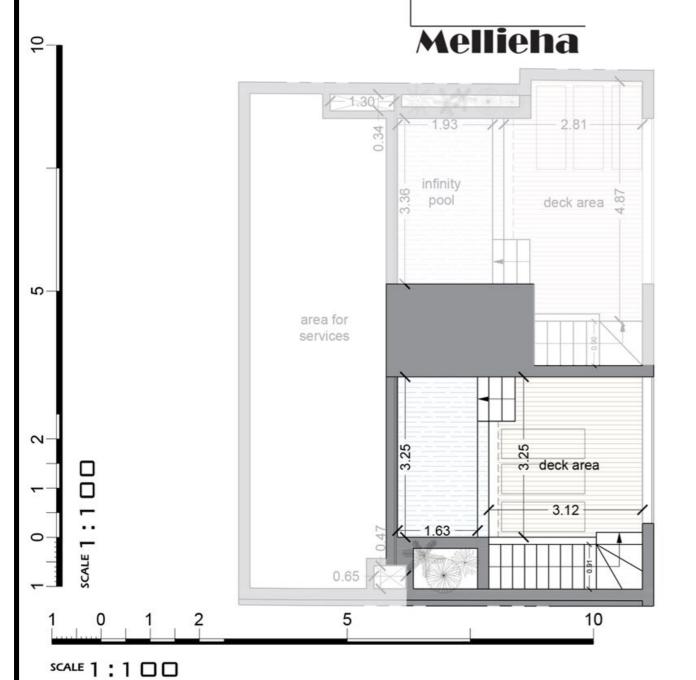

## Northern Heights

Apartment 12 Roof (Level 8)

Artistic Impression Only
Beams may protrude with
minimum headroom of 2.1m

Internal: 0 m<sup>2</sup> External: 25.5 m<sup>2</sup>

Total Area: 25.5 m<sup>2</sup> circa